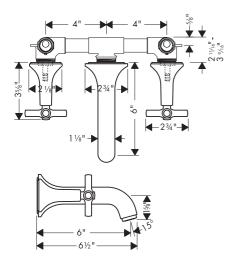

## Starck 10313XX1





Terrano 37313XX1





### Terrano 37315XX1





**Uno** 38043XX1





## Assembly







# **Limited Lifetime Consumer Warranty**

This product has been manufactured and tested to the highest quality standards by Hansgrohe, Inc. ("Hansgrohe"). This warranty is limited to Hansgrohe products which are purchased by a consumer in the United States after March 1, 1996, and installed in either the United States or Canada.

#### WHO IS COVERED BY THE WARRANTY

This warranty extends to the original consumer purchaser only.

#### WHAT IS COVERED BY THE WARRANTY

This warranty covers only your Hansgrohe manufactured product. Hansgrohe warrants this product against defects in material or workmanship as follows: Hansgrohe will repair at no charge for parts only or, at its option, replace any product or part of the prod